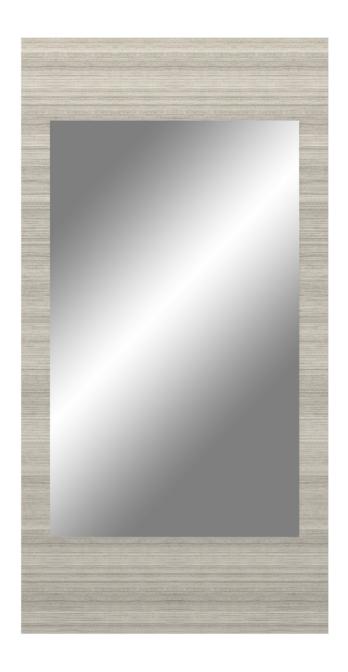

## long beach

Mirror

## long beach

Refreshing as the sea air its name represents, the streamlined Long Beach Collection's dual-toned look is the perfect match for any décor. Long Beach features chamfered side frames and front overlay design; extended tops provide additional space. The distinctive leg design has stylish dimensional appeal.

Model: LBMRA 23.25W 0.75D 45H