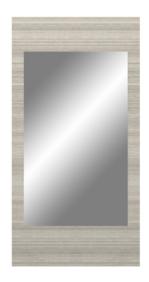

## long beach

Mirror

## long beach

Refreshing as the sea air its name represents, the streamlined Long Beach Collection's dual-toned look is the perfect match for any décor. Long Beach features chamfered side frames and front overlay design; extended tops provide additional space. The distinctive leg design has stylish dimensional appeal.

Model: LBMRA 23.25W 0.75D 45H